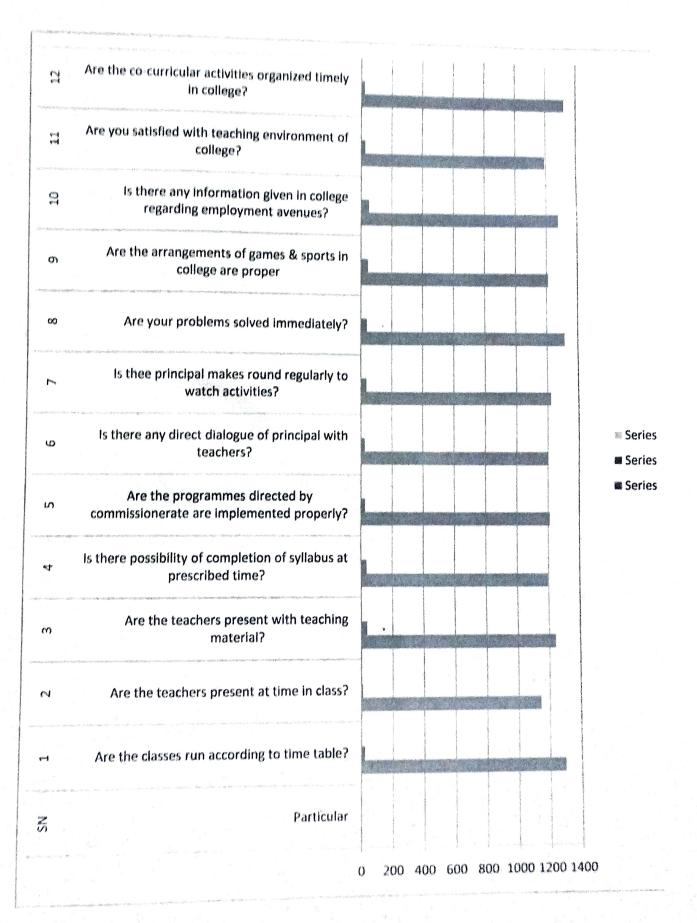

## **Results of Student Satisfaction Survey 2019-20**

## Based on Feedback form filled by students

|    | Particular                                                                                                               | YES  | NO |
|----|--------------------------------------------------------------------------------------------------------------------------|------|----|
| SN |                                                                                                                          | 1299 | 21 |
| 1  | Are the classes run according to time table?                                                                             | 1143 | 10 |
| 2  | Are the teachers present at time in class?                                                                               |      | 37 |
| 3  | Are the teachers present with teaching material?                                                                         | 1241 | 36 |
| 4  | Is there possibility of completion of syllabus at prescribed time?                                                       | 1195 | 30 |
| 5  | Are the programmes directed by commissionerate are                                                                       | 1210 | 26 |
|    | implemented properly?<br>Is there any direct dialogue of principal with teachers?                                        | 1199 | 24 |
| 6  | Is there any direct dialogue of principal stores?<br>Is thee principal makes round regularly to watch activities?        | 1221 | 36 |
| 7  | Is thee principal makes round regularly to write                                                                         | 1314 | 39 |
| 8  | Are your problems solved immediately?<br>Are the arrangements of games & sports in college are                           | 1210 | 45 |
| 9  | proper<br>Is there any information given in college regarding                                                            | 1277 | 52 |
| 10 |                                                                                                                          | 1192 | 26 |
| 11 | Are you satisfied with teaching environment of college?<br>Are the co-curricular activities organized timely in college? | 1322 | 21 |
| 12 | Are the co-curricular activities or gamme                                                                                |      |    |

## Total Students participated in survey -1432

Coordinator IQ AC-CELL GOVT. College, Rajgarh (Alwar) Raj. っちょう

Principal Govt. P. G. College Rajgarh (Alwar) Raj.

Principal Govt. P. G. College Rajgarh (Alwar) Raj.